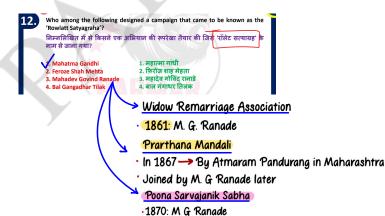

आते हैं?

V. Kandla port, Mormugao port, Kochi port
2. Kandla port, Mormugao port, Chennai port
3. Kandla port, Mormugao port, Kolkata port
4. Kandla port, Haldia port, Kochi port
1. कांडला बंदरगाह, भोरमृगाओं बंदरगाह, कोल्का बंदरगाह
2. कांडला बंदरगाह, भोरमृगाओं बंदरगाह, कोल्काला बंदरगाह
3. कांडला बंदरगाह, सोरमृगाओं बंदरगाह, कोल्काला बंदरगाह
4. कांडला बंदरगाह, होल्दियां बंदरगाह, कोल्काला बंदरगाह



### **Dimensions**

- Football: 105 m x 68 m
- ·Badminton: 13.4 m x 6.1 m

Net dimension

Height: 5'1 (1.55 m)



## Bahmani Kingdom

- · Founder: Alauddin Hasan Bahaman Shah in 1347
- This kingdom later divided into 5 states
- · Ahmednagar · Bijapur
- · Golconda · Bidar
- · Berar

Capitals shifted from - To
Rajgir - Pataliputra by Udayin
Agra - Delhi by Shahjahan
Lahore - Delhi by Iltutmish







### Seen in rancidity in butter



### 2nd FYP

- ·Target: 4.5%
- · Achieved: 4.27%



Set up under NABARD



Sabha and Ur, two kinds of village assemblies are referred to in which of the following dynasties?

निम्नलिखित में से किस राजवंश में सभा और उर, दो प्रकार की ग्राम सभाओं का उल्लेख किया गया है?

- 1. Chalukya
- 2. Gurjara Pratihara
  2. Chola
- 4. Rashtrakuta

# Land Donations during Cholas

- Brahmadeya: land donated to Brahmans
- 2. Vellanvagi: land donated to non-Brahmans
- 3. Devadana: land donated to temples
- 4. Pallichhandam: land donated to Jain community
- 5. Shalabhoga: Land donated for the maintenance of
- a school

Tax during Chola Empire

· Two types:

Vetti: forced labour Kadamai: land revenue



- IUPAC: International Union of Pure and Applied Chemistry
- ·Releases