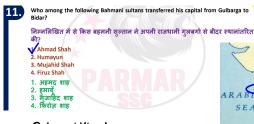

## Bahmani Kingdom

- · Founder: Alauddin Hasan Bahaman Shah in 1347
- This kingdom later divided into 5 states
- · Ahmednagar · Bijapur
- · Golconda · Bidar
- · Berar

Capitals shifted from - To
Rajgir - Pataliputra by Udayin
Agra - Delhi by Shahjahan
Lahore - Delhi by Iltutmish