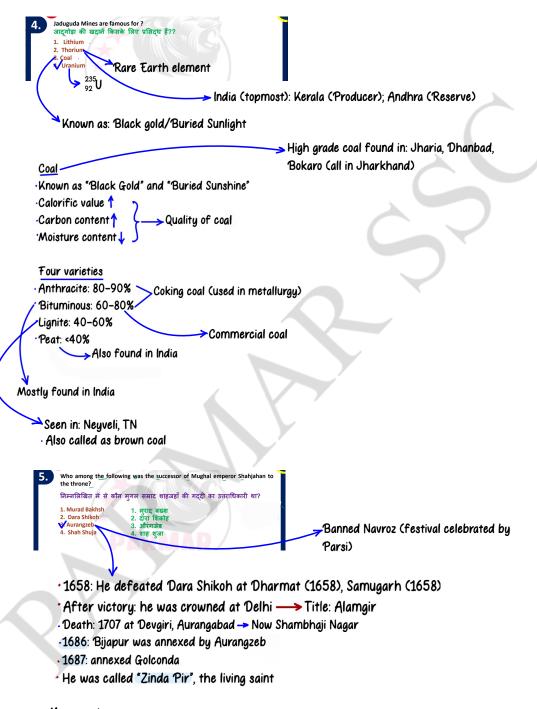

### Monuments:

- ·Bibi ka Maqbara by Azam Shah (son of Aurangzeb) for his mother Rabia Durani/Dilras Begum
- · Moti Masjid (Delhi) at Red Fort by Aurangzeb