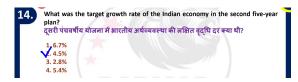

### 2nd FYP

- ·Target: 4.5%
- · Achieved: 4.27%

Set up under NABARD

Sabha and Ur, two kinds of village assemblies are referred to in which of the following dynasties?

निम्नलिखित में से किस राजवंश में सभा और उर, दो प्रकार की ग्राम सभाओं का उल्लेख किया गया है?