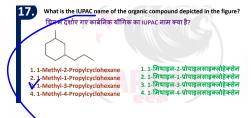

utra by Udayin
Agra - Delhi by Shahjahan
Lahore - Delhi by Iltutmish







### Seen in rancidity in butter



### 2nd FYP

- ·Target: 4.5%
- · Achieved: 4.27%



Set up under NABARD



Sabha and Ur, two kinds of village assemblies are referred to in which of the following dynasties?

निम्नलिखित में से किस राजवंश में सभा और उर, दो प्रकार की ग्राम सभाओं का उल्लेख किया गया है?

- 1. Chalukya
- 2. Gurjara Pratihara
  2. Chola
- 4. Rashtrakuta

# Land Donations during Cholas

- Brahmadeya: land donated to Brahmans
- 2. Vellanvagi: land donated to non-Brahmans
- 3. Devadana: land donated to temples
- 4. Pallichhandam: land donated to Jain community
- 5. Shalabhoga: Land donated for the maintenance of
- a school

Tax during Chola Empire

· Two types:

Vetti: forced labour Kadamai: land revenue



- IUPAC: International Union of Pure and Applied Chemistry
- ·Releases a green data book



Celebrates Moatsu festival in Nagaland

- Celebrated in Assam
- · Springtime festival, performed in the beginning of New Year





Form of Indirect tax

- Hydrogen peroxide is used as bleaching agent in some food, such as wheat flour, edible oil, egg,
   white, etc
- · Sodium Benzoate used as preservative in jam bottle, tomato sauce

Platyhelminthes, Echinodermata, Chordata represents triploblastic animals

· Art 191: disqualification of membership of State Legislature