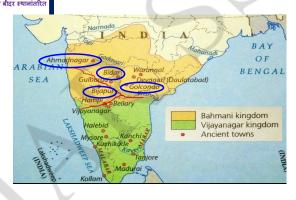

## Bahmani Kingdom

- · Founder: Alauddin Hasan Bahaman Shah in 1347
- This kingdom later divided into 5 states
- · Ahmednagar · Bijapur
- · Golconda · Bidar
- · Berar

Capitals shifted from - To
Rajgir - Pataliputra by Udayin
Agra - Delhi by Shahjahan
Lahore - Delhi by Iltutmish