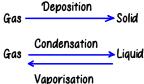

### Separating Techniques

- ·To separate Oil and Water: Use of separating funnel
- To separate Cream from Milk: Centrifugation
- To separate due and water in ink: Evaporation
- ·To separate coloured components of a mixture: Chromatography

Also to separate drugs from
blood
Solid

In which of the following cases the Supreme Court, while laying out the 'basic structure' of the Constitution held that the democratic character of the polity was an essential component of the 'basic structure'?