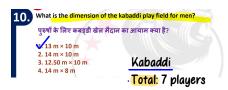

### **Dimensions**

- Football: 105 m x 68 m
- ·Badminton: 13.4 m x 6.1 m

Net dimension

Height: 5'1 (1.55 m)