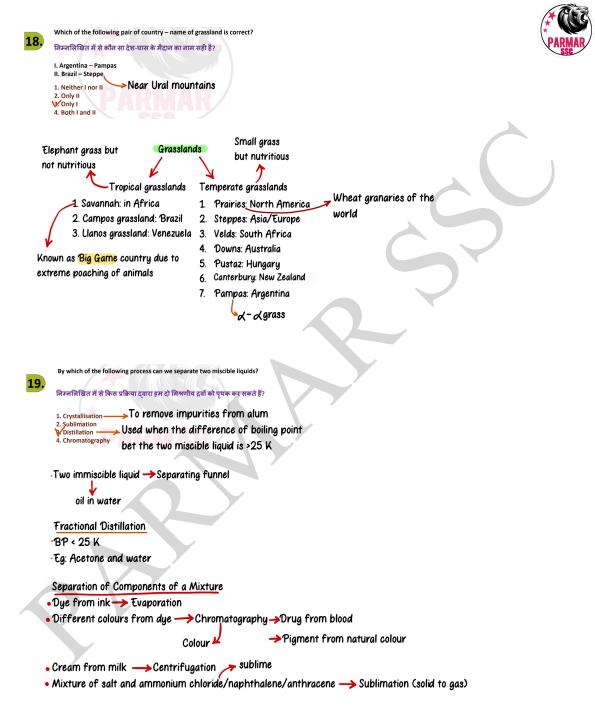

·Food and Agriculture: Rajendra Prasad

• Relatively Inelastic Demand

- 7. Marshy/Peaty soil
- 8. Alkaline soil

Which of the following statements is INCORRECT with regard to the Green Revolution? हरित कार्ति के संबंध में निम्नाविखित में से कौन सा कपन गलत है? Vit was introduced in areas that were rain-fed. 2. It was a government programme of agricultural modernisation. 3. It was a government programme of agricultural modernisation. 3. It was tunded by international age/cices. 1. हसे उन हमें में पेश किया गया थ वो बर्चा आधारित थे। 2. वह कृषि आधुनिकीलपण का एक स्वकारी कार्यक्रम था। 3. हसका स्वय मुख्य रूप में गई होरी पूर्वात उन्नाता वाले सेन थे। 4. हस अंतराष्ट्रीय एजेंसियों द्वारी वित फेब्रेल किया गया था।