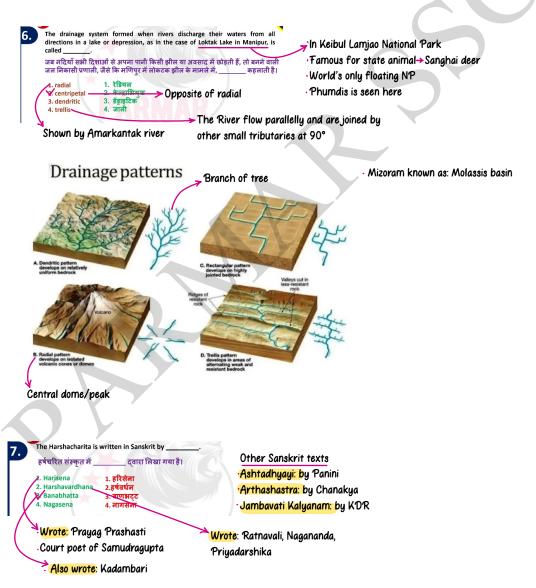

·Food and Agriculture: Rajendra Prasad



• Relatively Inelastic Demand





- 7. Marshy/Peaty soil
- 8. Alkaline soil



Which of the following statements is INCORRECT with regard to the Green Revolution? हरित कार्ति के संबंध में निम्नाविखित में से कौन सा कपन गलत है? Vit was introduced in areas that were rain-fed. 2. It was a government programme of agricultural modernisation. 3. It was a government programme of agricultural modernisation. 3. It was tunded by international age/cices. 1. हसे उन हमें में पेश किया गया थ वो बर्चा आधारित थे। 2. वह कृषि आधुनिकीलपण का एक स्वकारी कार्यक्रम था। 3. हसका स्वय मुख्य रूप में गई होरी पूर्वात उन्नाता वाले सेन थे। 4. हस अंतराष्ट्रीय एजेंसियों द्वारी वित फेब्रेल किया गया था।

>PL-480 variety

20.)

Negatives
Ground water level decreased



Alkal