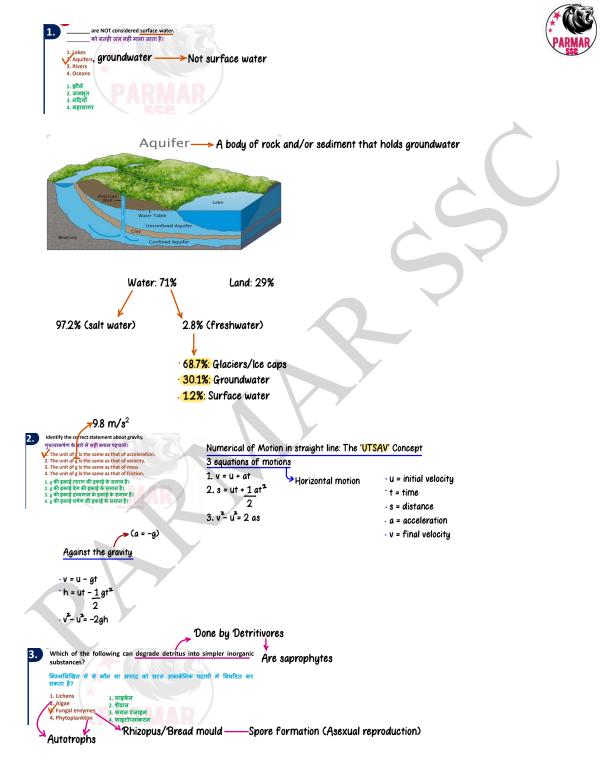

·Food and Agriculture: Rajendra Prasad



• Relatively Inelastic Demand





- 7. Marshy/Peaty soil
- 8. Alkaline soil



Which of the following statements is INCORRECT with regard to the Green Revolution? हरित कार्ति के संबंध में निम्नाविखित में से कौन सा कपन गलत है? Vit was introduced in areas that were rain-fed. 2. It was a government programme of agricultural modernisation. 3. It was a government programme of agricultural modernisation. 3. It was tunded by international age/cices. 1. हसे उन हमें में पेश किया गया थ वो बर्चा आधारित थे। 2. वह कृषि आधुनिकीलपण का एक स्वकारी कार्यक्रम था। 3. हसका स्वय मुख्य रूप में गई होरी पूर्वात उन्नाता वाले सेन थे। 4. हस अंतराष्ट्रीय एजेंसियों द्वारी वित फेब्रेल किया गया था।

>PL-480 variety

20.)

Negatives
Ground water level decreased