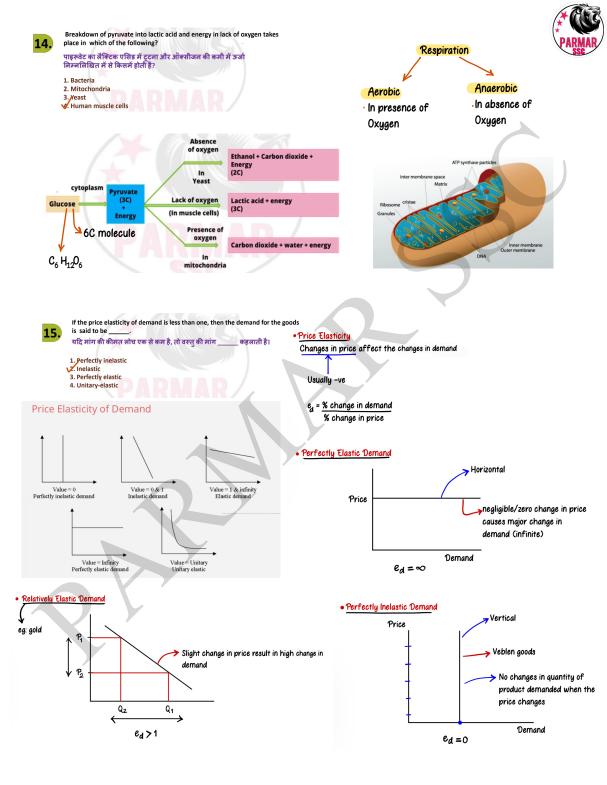

·Food and Agriculture: Rajendra Prasad



• Relatively Inelastic Demand





- 7. Marshy/Peaty soil
- 8. Alkaline soil



Which of the following statements is INCORRECT with regard to the Green Revolution? हरित कार्ति के संबंध में निम्नाविखित में से कौन सा कपन गलत है? Vit was introduced in areas that were rain-fed. 2. It was a government programme of agricultural modernisation. 3. It was a government programme of agricultural modernisation. 3. It was tunded by international age/cices. 1. हसे उन हमें में पेश किया गया थ वो बर्चा आधारित थे। 2. वह कृषि आधुनिकीलपण का एक स्वकारी कार्यक्रम था। 3. हसका स्वय मुख्य रूप में गई होरी पूर्वात उन्नाता वाले सेन थे। 4. हस अंतराष्ट्रीय एजेंसियों द्वारी वित फेब्रेल किया गया था।

>PL-480 variety

20.)

Negatives
Ground water level decreased



Alkalinity of soil increased

| _                  |