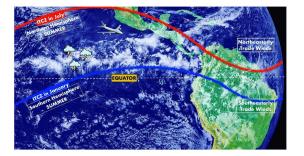

·Food and Agriculture: Rajendra Prasad



• Relatively Inelastic Demand





- 7. Marshy/Peaty soil
- 8. Alkaline soil



Which of the following statements is INCORRECT with regard to the Green Revolution? हरित कार्ति के संबंध में निम्नाविखित में से कौन सा कपन गलत है? Vit was introduced in areas that were rain-fed. 2. It was a government programme of agricultural modernisation. 3. It was a government programme of agricultural modernisation. 3. It was tunded by international age/cices. 1. हसे उन हमें में पेश किया गया थ वो बर्चा आधारित थे। 2. वह कृषि आधुनिकीलपण का एक स्वकारी कार्यक्रम था। 3. हसका स्वय मुख्य रूप में गई होरी पूर्वात उन्नाता वाले सेन थे। 4. हस अंतराष्ट्रीय एजेंसियों द्वारी वित फेब्रेल किया गया था।

>PL-480 variety

20.)

Negatives
Ground water level decreased



Alk