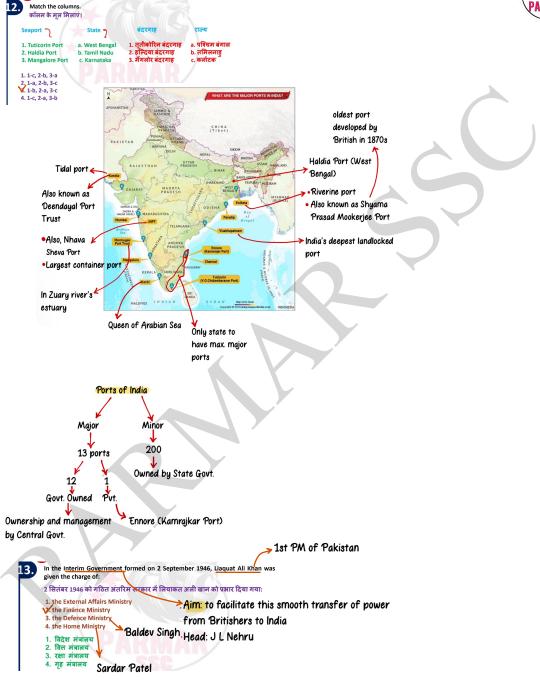

·Food and Agriculture: Rajendra Prasad



• Relatively Inelastic Demand





- 7. Marshy/Peaty soil
- 8. Alkaline soil



Which of the following statements is INCORRECT with regard to the Green Revolution? हरित कार्ति के संबंध में निम्नाविखित में से कौन सा कपन गलत है? Vit was introduced in areas that were rain-fed. 2. It was a government programme of agricultural modernisation. 3. It was a government programme of agricultural modernisation. 3. It was tunded by international age/cices. 1. हसे उन हमें में पेश किया गया थ वो बर्चा आधारित थे। 2. वह कृषि आधुनिकीलपण का एक स्वकारी कार्यक्रम था। 3. हसका स्वय मुख्य रूप में गई होरी पूर्वात उन्नाता वाले सेन थे। 4. हस अंतराष्ट्रीय एजेंसियों द्वारी वित फेब्रेल किया गया था।

>PL-480 variety

20.)

Negatives
Ground water level decreased



Alkalinity of