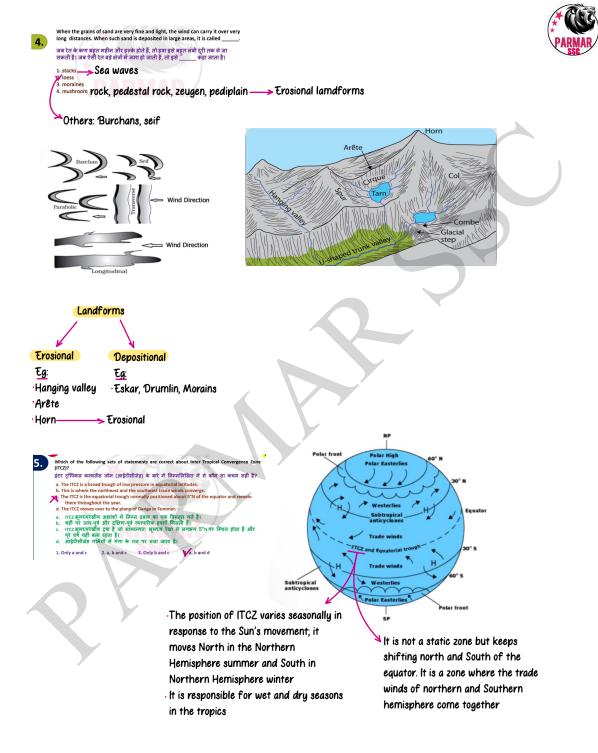

·Food and Agriculture: Rajendra Prasad



• Relatively Inelastic Demand





- 7. Marshy/Peaty soil
- 8. Alkaline soil



Which of the following statements is INCORRECT with regard to the Green Revolution? हरित कार्ति के संबंध में निम्नाविखित में से कौन सा कपन गलत है? Vit was introduced in areas that were rain-fed. 2. It was a government programme of agricultural modernisation. 3. It was a government programme of agricultural modernisation. 3. It was tunded by international age/cices. 1. हसे उन हमें में पेश किया गया थ वो बर्चा आधारित थे। 2. वह कृषि आधुनिकीलपण का एक स्वकारी कार्यक्रम था। 3. हसका स्वय मुख्य रूप में गई होरी पूर्वात उन्नाता वाले सेन थे। 4. हस अंतराष्ट्रीय एजेंसियों द्वारी वित फेब्रेल किया गया था।

>PL-480 variety

20.)

Negatives
Ground water level decreased