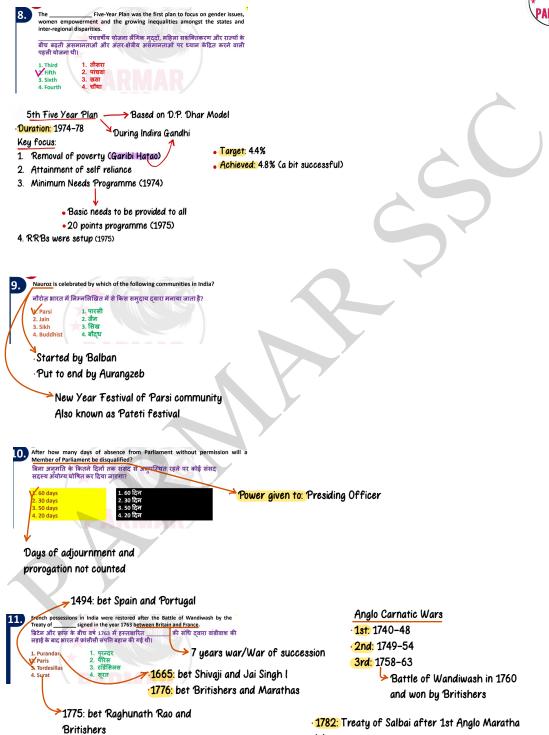

·Food and Agriculture: Rajendra Prasad



• Relatively Inelastic Demand





- 7. Marshy/Peaty soil
- 8. Alkaline soil



Which of the following statements is INCORRECT with regard to the Green Revolution? हरित कार्ति के संबंध में निम्नाविखित में से कौन सा कपन गलत है? Vit was introduced in areas that were rain-fed. 2. It was a government programme of agricultural modernisation. 3. It was a government programme of agricultural modernisation. 3. It was tunded by international age/cices. 1. हसे उन हमें में पेश किया गया थ वो बर्चा आधारित थे। 2. वह कृषि आधुनिकीलपण का एक स्वकारी कार्यक्रम था। 3. हसका स्वय मुख्य रूप में गई होरी पूर्वात उन्नाता वाले सेन थे। 4. हस अंतराष्ट्रीय एजेंसियों द्वारी वित फेब्रेल किया गया था।

>PL-480 variety

20.)

Negatives
Ground water level decreased



Alkalinit