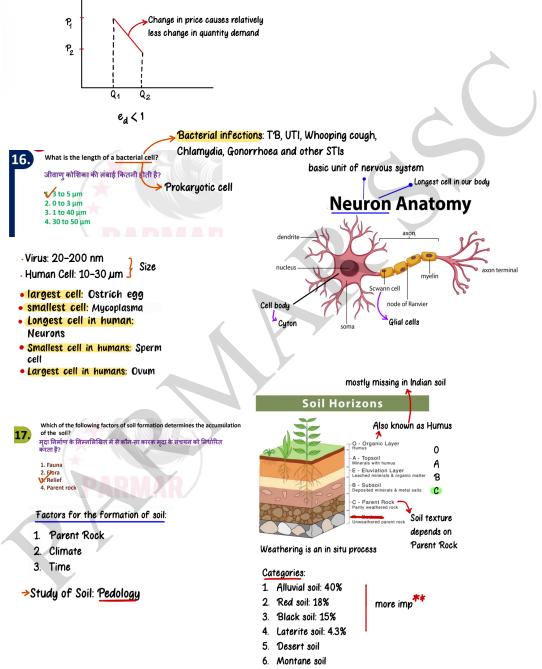

·Food and Agriculture: Rajendra Prasad

• Relatively Inelastic Demand

- 7. Marshy/Peaty soil
- 8. Alkaline soil

Which of the following statements is INCORRECT with regard to the Green Revolution? हरित कार्ति के संबंध में निम्नाविखित में से कौन सा कपन गलत है? Vit was introduced in areas that were rain-fed. 2. It was a government programme of agricultural modernisation. 3. It was a government programme of agricultural modernisation. 3. It was tunded by international age/cices. 1. हसे उन हमें में पेश किया गया थ वो बर्चा आधारित थे। 2. वह कृषि आधुनिकीलपण का एक स्वकारी कार्यक्रम था। 3. हसका स्वय मुख्य रूप में गई होरी पूर्वात उन्नाता वाले सेन थे। 4. हस अंतराष्ट्रीय एजेंसियों द्वारी वित फेब्रेल किया गया था।