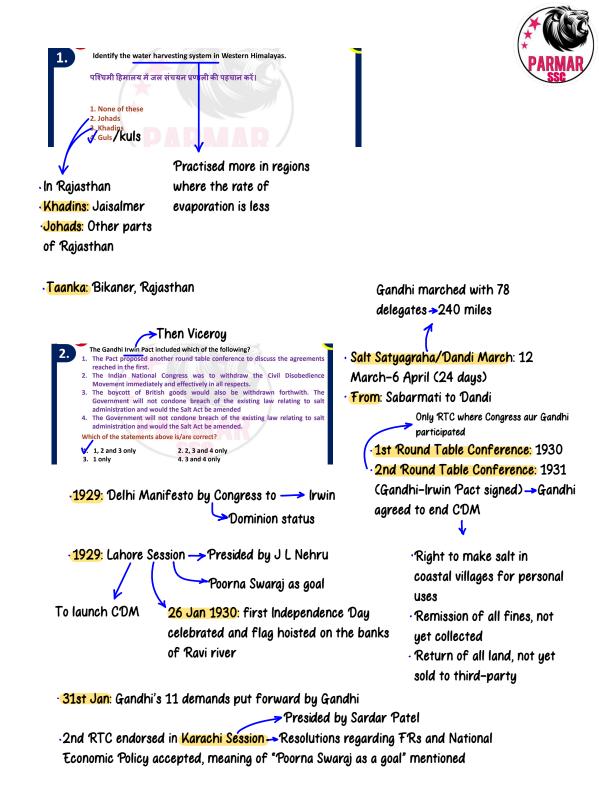

After Kanvas: Satvahana Dynasty

•Founder: Simuka •Famous ruler: Gautamiputra Satkarni •Ruled during late 2nd Century •Rivals: Sakas



·Star fish: Echinodermata -> Spiny skinned animals

·Notochord --Rod like structure

•Those having notochord -- Protochordata



Written in: Prakrit language









Bibi ka Maqbara Also known as Dakkhni Taj

 Dilras Banu Begum->Wife of Aurangzeb who was also known as Rabia Daurani

-> Built by Dilras's son Azam Shah





2. Term Deposit/Time Deposit: FD, RD





## SC population in % wise: Punjab

Consider the eligibility criteria to avail connection under Ujjwala 2.0. 20. 1. Applicant (woman only) must have attained 18 years of age. 2. There should not be any other LPG connection from any OMC in the same household.

- 3. Adult woman belonging to a