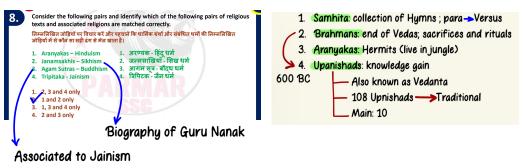

After Kanvas: Satvahana Dynasty

•Founder: Simuka •Famous ruler: Gautamiputra Satkarni •Ruled during late 2nd Century •Rivals: Sakas



·Star fish: Echinodermata -> Spiny skinned animals

·Notochord --Rod like structure

•Those having notochord -- Protochordata



Written in: Prakrit language









Bibi ka Maqbara Also known as Dakkhni Taj

 Dilras Banu Begum->Wife of Aurangzeb who was also known as Rabia Daurani

-> Built by Dilras's son Azam Shah





2. Term Deposit/Time Deposit: FD, RD





## SC population in % wise: Punjab

Consider the eligibility criteria to avail connection under Ujjwala 2.0. 20. 1. Applicant (woman only) must have attained 18 years of age. 2. There should not be any other LPG connection from any OMC in the same household.

- 3. Adult woman belonging to any of the following categories SC, ST, Pradhan Mantri Awas Yojana (Gramin), Most Backward Classes (MBC), Antyodaya Anna Yojana (AAY), Tea and Ex-Tea Garden tribes, Forest Dwellers, People residing in Islands and River Islands, enlisted under SECC Households (AHL TIN) o