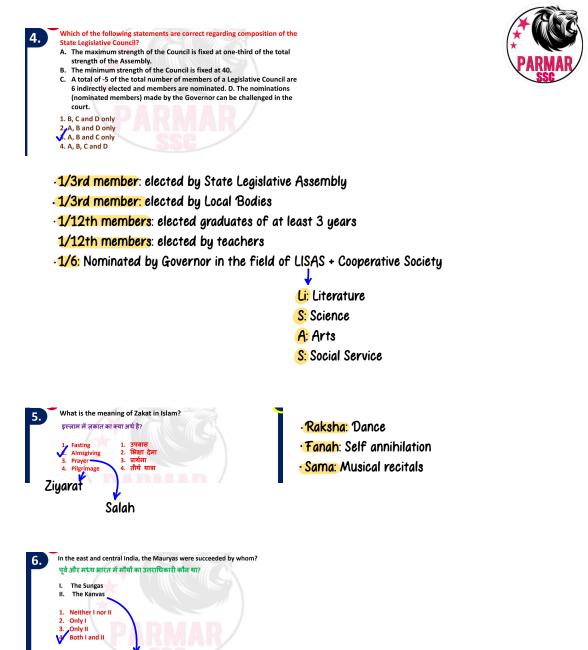

After Kanvas: Satvahana Dynasty

•Founder: Simuka •Famous ruler: Gautamiputra Satkarni •Ruled during late 2nd Century •Rivals: Sakas



·Star fish: Echinodermata -> Spiny skinned animals

·Notochord --Rod like structure

•Those having notochord -- Protochordata



Written in: Prakrit language









Bibi ka Maqbara Also known as Dakkhni Taj

 Dilras Banu Begum->Wife of Aurangzeb who was also known as Rabia Daurani

-> Built by Dilras's son Azam Shah





2. Term Deposit/Time Deposit: FD, RD





## SC population in % wise: Punjab

Consider the eligibility criteria to avail connection under Ujjwala 2.0. 20. 1. Applicant (woman only) must have attained 18 years of age. 2. There should not be any other LPG connection from any OMC in the same household.

- 3. Adult woman belonging to any o