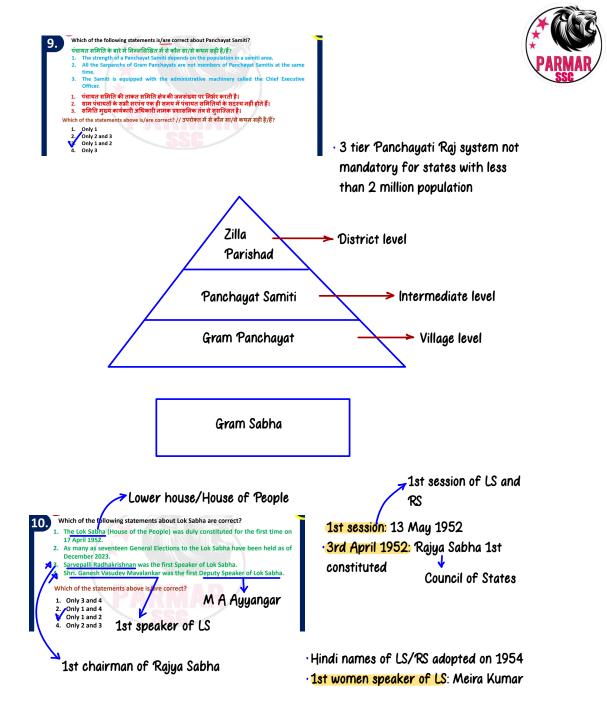

After Kanvas: Satvahana Dynasty

•Founder: Simuka •Famous ruler: Gautamiputra Satkarni •Ruled during late 2nd Century •Rivals: Sakas



·Star fish: Echinodermata -> Spiny skinned animals

·Notochord --Rod like structure

•Those having notochord -- Protochordata



Written in: Prakrit language









Bibi ka Maqbara Also known as Dakkhni Taj

 Dilras Banu Begum->Wife of Aurangzeb who was also known as Rabia Daurani

-> Built by Dilras's son Azam Shah





2. Term Deposit/Time Deposit: FD, RD





## SC population in % wise: Punjab

Consider the eligibility criteria to avail connection under Ujjwala 2.0. 20. 1. Applicant (woman only) must have attained 18 years of age. 2. There should not be any other LPG connection from any OMC in the same household.

- 3. Adult woman belonging to any of the following categories SC, ST, Pradhan Mantri Awas Yojana (Gramin), Most Backward Classes (MBC), Antyodaya Anna Yojana (AAY), Tea and Ex-Tea Garden tribes, Forest Dwellers, People residing in Islands and River Islands, enlisted under SECC Households (AHL TIN) or any Poor Household as per 14-p