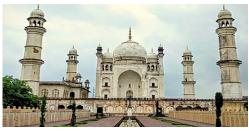

•Those having notochord -- Protochordata

Written in: Prakrit language

Bibi ka Maqbara Also known as Dakkhni Taj

 Dilras Banu Begum->Wife of Aurangzeb who was also known as Rabia Daurani

-> Built by Dilras's son Azam Shah