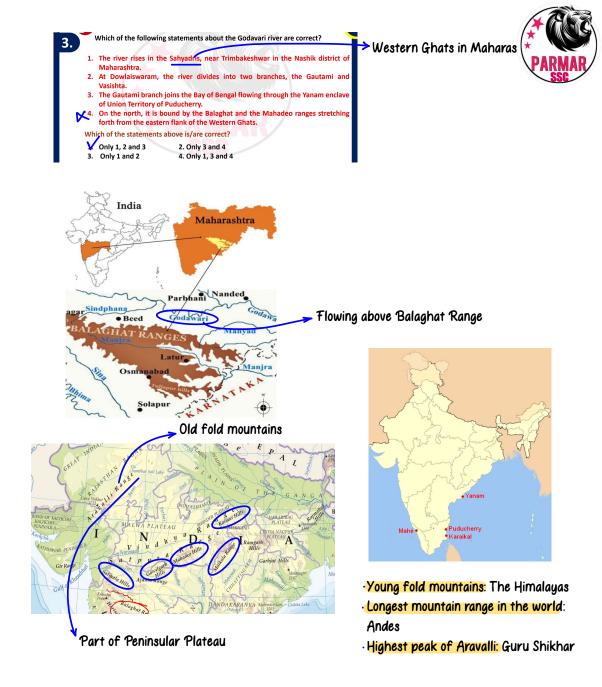

After Kanvas: Satvahana Dynasty

•Founder: Simuka •Famous ruler: Gautamiputra Satkarni •Ruled during late 2nd Century •Rivals: Sakas



·Star fish: Echinodermata -> Spiny skinned animals

·Notochord --Rod like structure

•Those having notochord -- Protochordata



Written in: Prakrit language









Bibi ka Maqbara Also known as Dakkhni Taj

 Dilras Banu Begum->Wife of Aurangzeb who was also known as Rabia Daurani

-> Built by Dilras's son Azam Shah





2. Term Deposit/Time Deposit: FD, RD





## SC population in % wise: Punjab

Consider the eligibility criteria to avail connection under Ujjwala 2.0. 20. 1. Applicant (woman only) must have attained 18 years of age. 2. There should not be any other LPG connection from any OMC in the same household.

- 3. Adult woman belonging to any