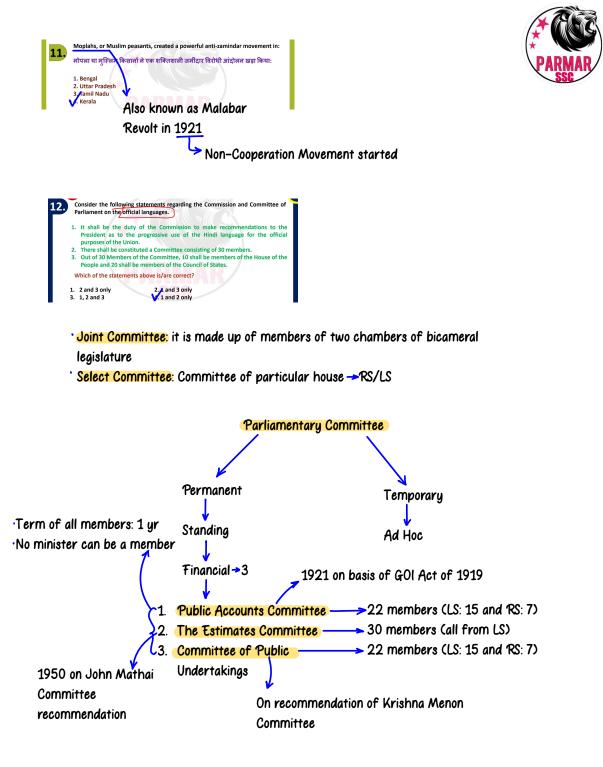

After Kanvas: Satvahana Dynasty

•Founder: Simuka •Famous ruler: Gautamiputra Satkarni •Ruled during late 2nd Century •Rivals: Sakas



·Star fish: Echinodermata -> Spiny skinned animals

·Notochord --Rod like structure

•Those having notochord -- Protochordata



Written in: Prakrit language









Bibi ka Maqbara Also known as Dakkhni Taj

 Dilras Banu Begum->Wife of Aurangzeb who was also known as Rabia Daurani

-> Built by Dilras's son Azam Shah





2. Term Deposit/Time Deposit: FD, RD





## SC population in % wise: Punjab

Consider the eligibility criteria to avail connection under Ujjwala 2.0. 20. 1. Applicant (woman only) must have attained 18 years of age. 2. There should not be any other LPG connection from any OMC in the same household.

- 3. Adult woman belonging to any of the following categories SC, ST, Pradhan Mantri Awas Yojana (Gramin), Most Backward Classes (MBC), Antyodaya Anna Yojana (AAY), Tea and Ex-Tea Garden tribes, Forest Dwellers, People residing in Islands and River Islands, enlisted under SECC Households (AHL TIN) or any Poor Household as per 14-poi