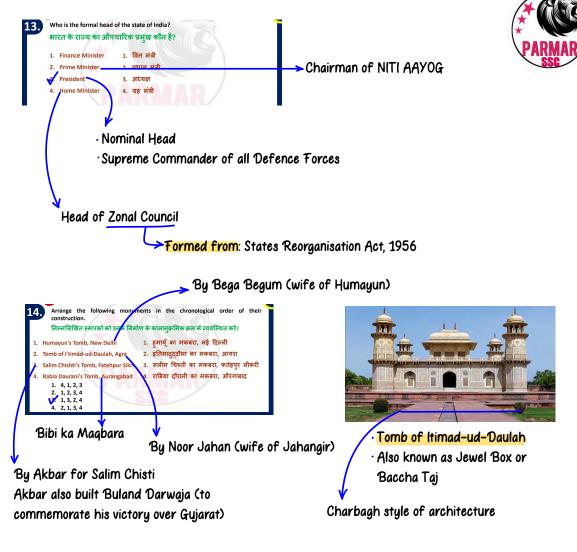

•Those having notochord -- Protochordata

Written in: Prakrit language

Bibi ka Maqbara Also known as Dakkhni Taj

 Dilras Banu Begum->Wife of Aurangzeb who was also known as Rabia Daurani

-> Built by Dilras's son Azam Shah