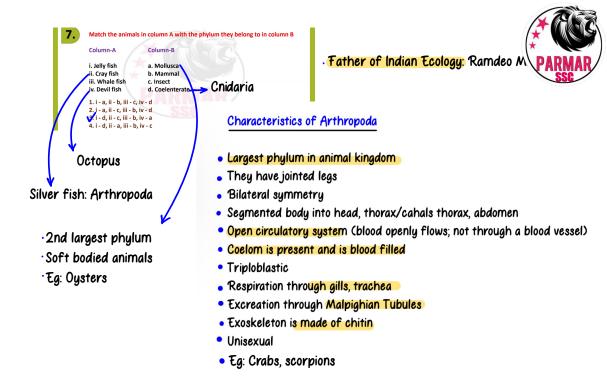

After Kanvas: Satvahana Dynasty

•Founder: Simuka •Famous ruler: Gautamiputra Satkarni •Ruled during late 2nd Century •Rivals: Sakas

·Star fish: Echinodermata -> Spiny skinned animals

·Notochord --Rod like structure

•Those having notochord -- Protochordata

Written in: Prakrit language

Bibi ka Maqbara Also known as Dakkhni Taj

 Dilras Banu Begum->Wife of Aurangzeb who was also known as Rabia Daurani

-> Built by Dilras's son Azam Shah